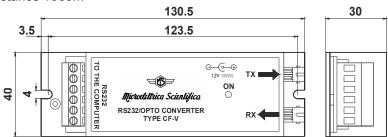

## FIBER OPTIC CONVERTERS TYPE - CF-V

- 1) Fiber optic converter RS485/OPTICAL Self powered from relays
- 2) Fiber optic converter RS232/OPTICAL Externally powered 6V
- 1-2 RX/TX Autoswitching
- 1-2 Transmission speed 9600bps (other spees on request)
- 1-2 Glass Fiber 62.5/125 $\mu$
- 1-2 Fiber connector type ST
- 1-2 Max transmission distance 1000m