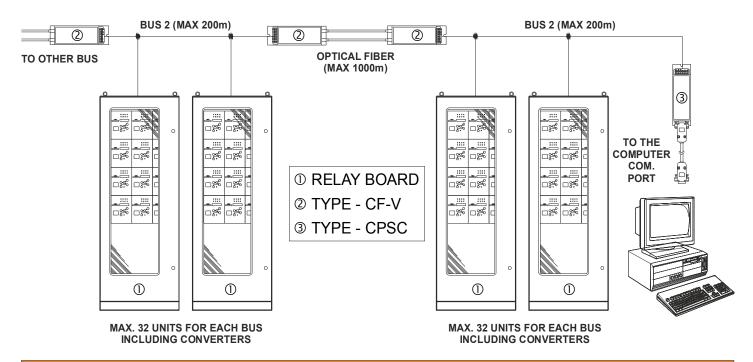

## COMMUNICATION INTERFACE CONVERTERS

## INTERFACE CONVERTER RS485/232 TYPE - CPSC

- Optically isolated 2kV-RMS 5kV impulse
- RX/TX autoswitching
- Self powered
- ON/OFF configurable ECHO
- Transmission speed 9600bps (other speed on request)
- Includes 1m length of cable at both ends with 9 pin D-connector

## FIBER OPTIC CONVERTERS TYPE - CF-V

- 1) Fiber optic converter RS485/OPTICAL Self powered from relays
- 2) Fiber optic converter RS232/OPTICAL Externally powered 6V
- 1-2 RX/TX Autoswitching
- 1-2 Transmission speed 9600bps (other spees on request)
- 1-2 Glass Fiber 62.5/125 $\mu$
- 1-2 Fiber connector type ST
- 1-2 Max transmission distance 1000m