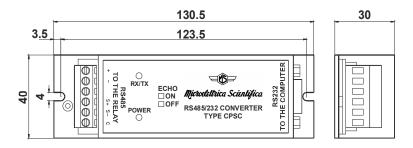

## INTERFACE CONVERTER RS485/232 TYPE - CPSC

- Optically isolated 2kV-RMS 5kV impulse
- RX/TX autoswitching
- Self powered
- ON/OFF configurable ECHO
- Transmission speed 9600bps (other speed on request)
- Includes 1m length of cable at both ends with 9 pin D-connector