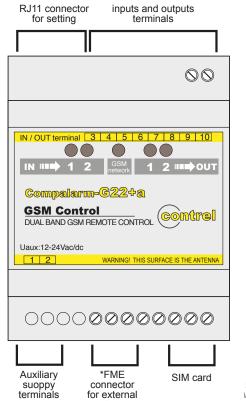

Modules are available in two types (available with integrated or external antenna):

with 2 inputs and 2 outputs

#### **MAIN COMMON FEATURES:**

Small dimensions (4 modules DIN) and easy installation and setting integrated antenna or with connectore for external GSM antenna.

Easy setting contained in SIM card.

LED for segnalling of status of GSM line, inputs and outputs,relay outputs management controls and alarms with SMS, fax or free simple rings. Dual band (availability triband).

## **ELECTRICAL CHARACTERISTICS**

| Network band         | Modem dual band GSM900/DCS1800 (triband availability)                                                   |
|----------------------|---------------------------------------------------------------------------------------------------------|
| Product features     | Data, sms, fax and voice application                                                                    |
| Power Supply         | 12 V DC / 12 V AC                                                                                       |
| Output power         | Class 4 (2W 900Mhz) / Class 1 (1W 1800 Mhz)                                                             |
| Temperature          | Operating -20 ÷ +55 °C                                                                                  |
| Relative humidity    | Operating 5% ÷ 95 % non condensing                                                                      |
| Enclosure            | EN-50022 DIN rail 4 modules, polycarbonate, UL94-VO                                                     |
| Overall dimensions   | mm 71 x 90 x 58 (W x H x D)                                                                             |
| Weight               | 200 g                                                                                                   |
| Protection degree    | IP 40 (EN-60529 / IEC 529)                                                                              |
| Inputs and Outputs   | 2 N.O. relay outputs , 1000VA-50Vac + 2 inputs for G22+<br>1 24V 150 mA N.O. output + 8 inputs for G81+ |
| Antenna              | Internal or external                                                                                    |
| SIM card             | The SIM card is intended for 3V cards                                                                   |
| Battery              | Provided with backup battery                                                                            |
| Sensibilità          | > -102 dBm                                                                                              |
| Consumption          | 3W max                                                                                                  |
| Serial communication | Serial output Rs232                                                                                     |
| Control Software     | GSM Suite(advanced configurations, sms control, phonebook control, system commands, etc.)               |

### **CONNECTION**

antenna