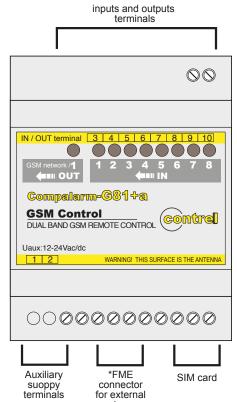

# **GSM** alarm

and status signalization, with 8 inputs and 1 outputs

30

#### **MAIN COMMON FEATURES:**

Small dimensions (4 modules DIN) and easy installation and setting integrated antenna or with connectore for external GSM antenna.

Easy setting contained in SIM card.

LED for segnalling of status of GSM line, inputs and outputs,relay outputs management controls and alarms with SMS, fax or free simple rings. Dual band (availability triband).

## **ELECTRICAL CHARACTERISTICS**

| Network band         | Modem dual band GSM900/DCS1800 (triband availability)                                                   |
|----------------------|---------------------------------------------------------------------------------------------------------|
| Product features     | Data, sms, fax and voice application                                                                    |
| Power Supply         | 12 V DC / 12 V AC                                                                                       |
| Output power         | Class 4 (2W 900Mhz) / Class 1 (1W 1800 Mhz)                                                             |
| Temperature          | Operating -20 ÷ +55 °C                                                                                  |
| Relative humidity    | Operating 5% ÷ 95 % non condensing                                                                      |
| Enclosure            | EN-50022 DIN rail 4 modules, polycarbonate, UL94-VO                                                     |
| Overall dimensions   | mm 71 x 90 x 58 (W x H x D)                                                                             |
| Weight               | 200 g                                                                                                   |
| Protection degree    | IP 40 (EN-60529 / IEC 529)                                                                              |
| Inputs and Outputs   | 2 N.O. relay outputs , 1000VA-50Vac + 2 inputs for G22+<br>1 24V 150 mA N.O. output + 8 inputs for G81+ |
| Antenna              | Internal or external                                                                                    |
| SIM card             | The SIM card is intended for 3V cards                                                                   |
| Battery              | Provided with backup battery                                                                            |
| Sensibilità          | > -102 dBm                                                                                              |
| Consumption          | 3W max                                                                                                  |
| Serial communication | Serial output Rs232                                                                                     |
| Control Software     | GSM Suite(advanced configurations, sms control, phonebook control, system commands, etc.)               |

### **CONNECTION**

antenna